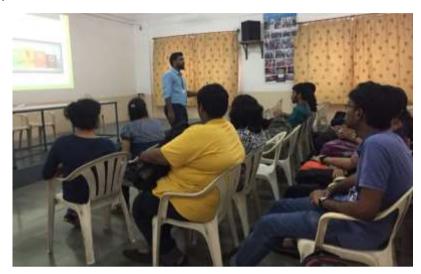

- This course is conducted in conjunction with National Entrepreneurship Network (NEN) by Wadhvani foundation that has developed curriculum and course material. The advanced stages of the course involve mentoring and funding for start-up ideas of the participants.
- Mr. Jerrin Thankappan (SFIT-E-Cell Faculty Member) conducted ideation workshop on how to develop useful project ideas on 2<sup>nd</sup> August 2017 as

a pre-cursor to Pragati 2018. Around 40 students attended the workshop.

Mr. Jerrin T., SFIT-E-Cell Faculty Member conducting Ideation Workshop

 Dr. Rakhi Sharma, HOD, Jai Hind College conducted a business plan development workshop on 23rd August 2017. Dr. Sharma explained the concepts like value proposition, customer segment identification, channel development *etc*.