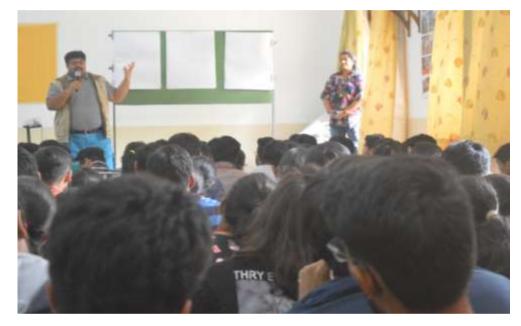

Mr. Anand Mehta conducting a session at Entrepreneurship day 2018

Mr. Anand Mehta was the main resource person. He held an interactive session with the audience and discussed the idea of being an entrepreneur and what it takes to succeed as one. Through a fun activity, he showed that one has to break the traditional barriers of thinking and go beyond to succeed. In another activity, the audience was told to pair up and get to know a new person and draw his facial features. The idea of breaking the social shyness and opening up to new people was the motive behind this activity. The highlight of Mr. Mehta's session was the team building exercise where students in groups of 8-10 were told to build a particular given passage for the ball using chart paper. The art of communication, working together in a team and mutual decision making qualities were brought out from everyone.