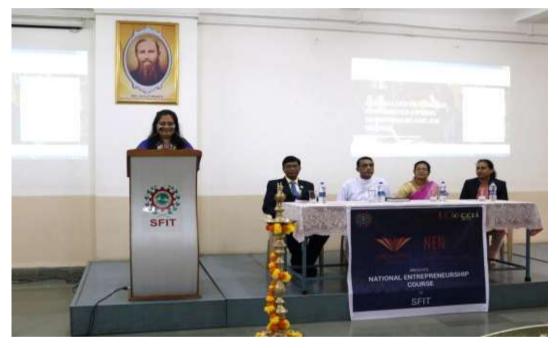

Inauguration of NEN course at SFIT: From left : E-leader Prachi Gupta (at Podium), Mr. Bysani M. SFIT-E-cell Faculty Member, Bro. Jose Thuruthiyil, Director SFIT, Dr. Sincy George, Principal, SFIT, Dr. Prachi Raut, SFIT-E-cell Coordinator