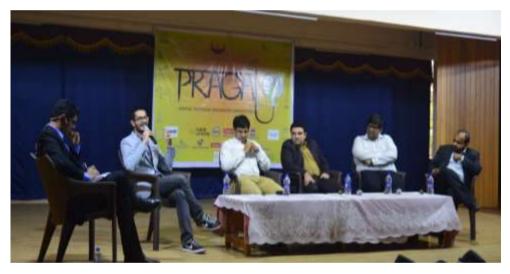

Panel discussion at Pragati 2018: From left : Mr. Sanket Prabhu (Moderator), Mr. Ashray Malhotra, SoundRex, Mr. Upendra Rai, Millionminds, Mr. Dibang Raja, Venture Garage, Mr. Mayur Agarwal G10 Consultancy, Dr. Amit Andre, Vinsys Technologies