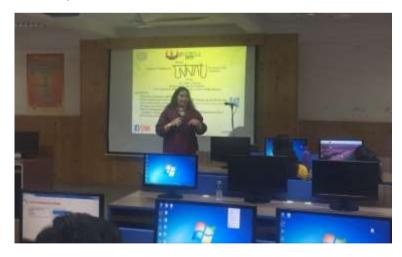

a pre-cursor to Pragati 2018. Around 40 students attended the workshop.

Mr. Jerrin T., SFIT-E-Cell Faculty Member conducting Ideation Workshop

 Dr. Rakhi Sharma, HOD, Jai Hind College conducted a business plan development workshop on 23rd August 2017. Dr. Sharma explained the concepts like value proposition, customer segment identification, channel development *etc*.

Dr. Rakhi Sharma, HoD, Jai Hind College, conducting Business Plan Development Workshop

 E-leaders Ms. Prachi Gupta (SE-INFT) and Mr. Suraj Negi (SE-CMPN) attended NEN E-leader workshop at Thakur College of Engineering on 15-16 September 2017.